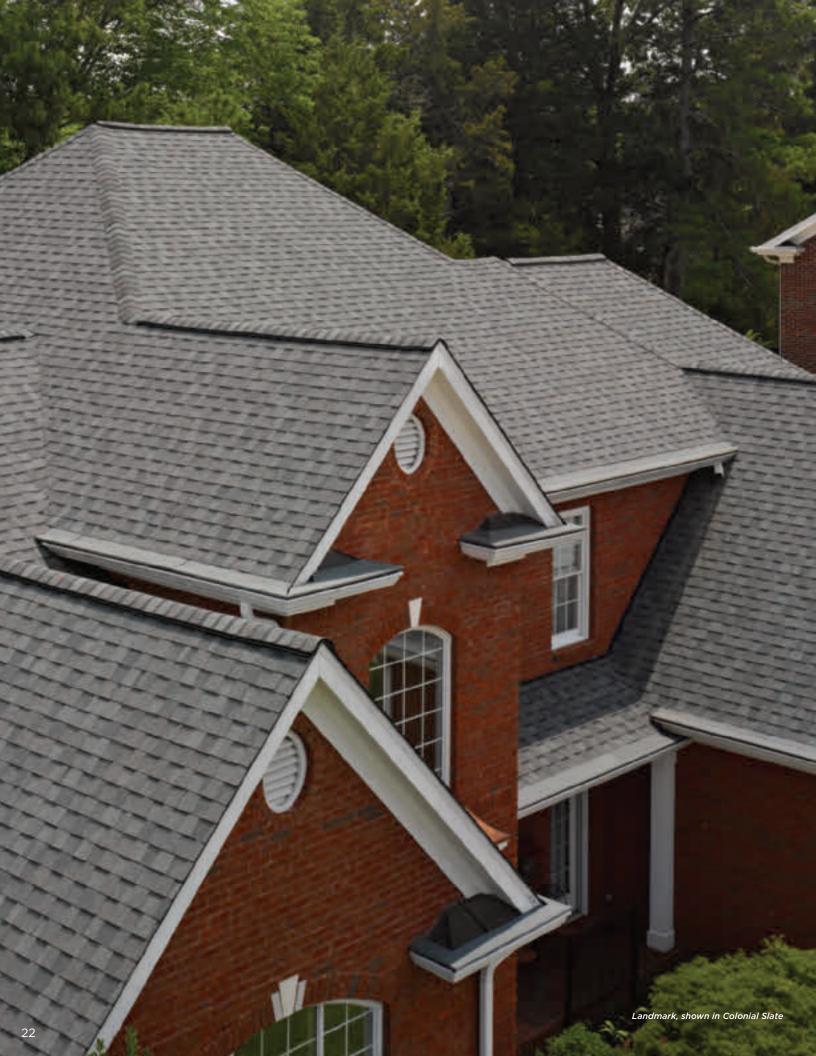

#### LANDMARK®

Owning a Landmark roof brings peace of mind. Landmark's dual-layered construction and exceptional durability provide long-lasting protection for your home.

- Dual-layered for extra dimensionality and protection from the elements
- Offers the widest array of colors in the industry
- Independently certified as meeting the highest quality standards for roofing

#### LANDMARK® COLOR PALETTE

Silver Birch

Cobblestone Gray

Weathered Wood

Driftwood

Heather Blend

Burnt Sienna

Atlantic Blue

Hunter Green

Colonial Slate

Georgetown Gray

Pewter

Moire Black

Resawn Shake

Cottage Red

Landmark PRO, shown in Max Def Moire Black