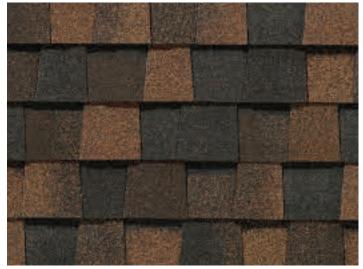

#### NORTHGATE® ClimateFlex® COLOR PALETTE

Max Def Georgetown Gray

Max Def Moire Black

Max Def Driftwood

Max Def Heather Blend

Max Def Weathered Wood

Max Def Burnt Sienna

Max Def Pewter

Max Def Resawn Shake