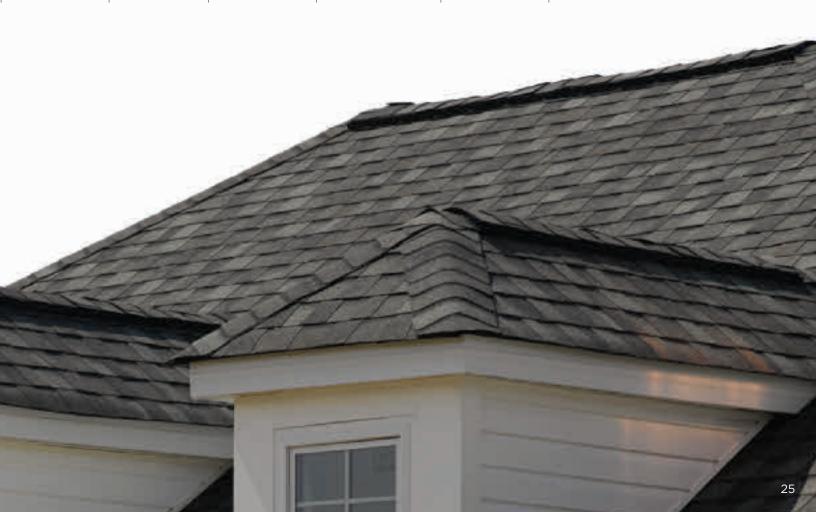

Max Def Colonial Slate

Max Def Weathered Wood

Max Def Pewter

Max Def Moire Black

Max Def Burnt Sienna

Max Def Resawn Shake

NorthGate ClimateFlex, shown in Max Def Weathered Wood

## Outstanding Durability

#### **NORTHGATE®**

#### **Climate**Flex®

Featuring the latest advances in polymer science, CertainTeed's **Climate**Flex technology works at a molecular level to make shingles strong and pliable. The rubber-like qualities of the **Climate**Flex asphalt formula provides each shingle with improved hail resistance, cold-weather flexibility, and granule adhesion than traditional asphalt shingles.