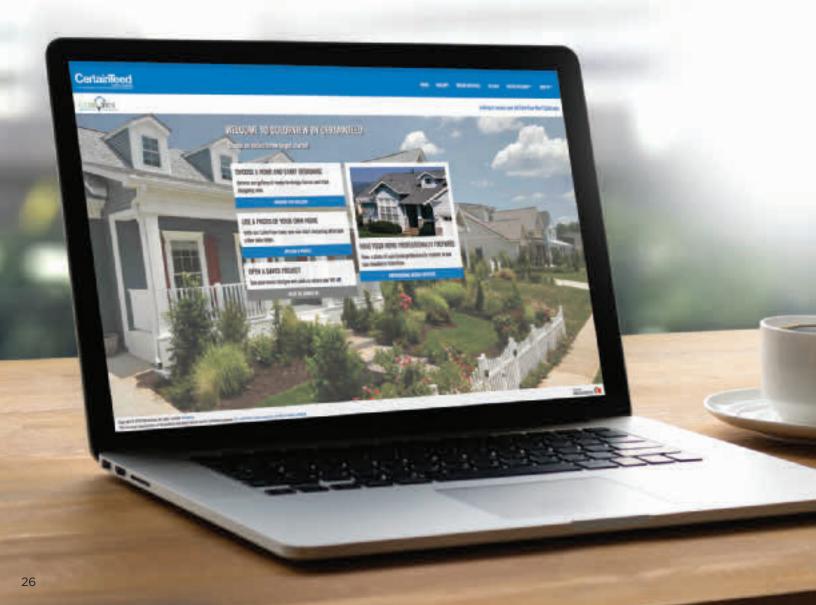

# The ColorView Visualizer: Design your Dream Home with the Click of a Mouse

CertainTeed created the ColorView tool to help homeowners bring their creative vision to reality.

Just look through a photo library of homes to choose one that looks most like your own. Then click on the roof to easily switch designs and see what CertainTeed product looks best. You can choose from hundreds of different roofing design and color combinations, and even add roof accents in different colors. All before anyone raises a hammer.

Want to visualize different roofing styles on your own home? You can upload photos to ColorView and have them digitally masked by one of our design professionals, or use DIY mode to upload and mask your own photos.

Plus, you can print or share your ColorView photos with family and friends to get their feedback. Visit **colorview.certainteed.com** and get started.