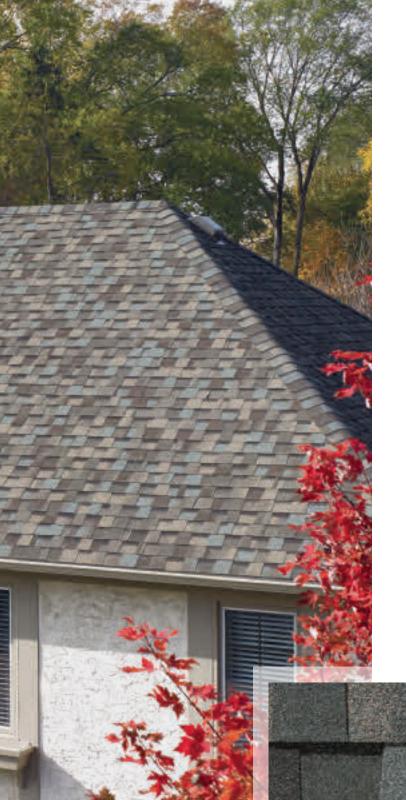

Hunter Green

Colonial Slate

Georgetown Gray

Pewter

Moire Black

Resawn Shake

Cottage Red

Landmark PRO, shown in Max Def Moire Black