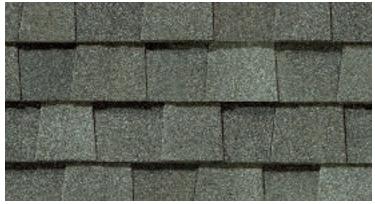

Max Def Colonial Slate

Max Def Weathered Wood

Max Def Pewter

Max Def Moire Black

Max Def Burnt Sienna

Max Def Resawn Shake

NorthGate ClimateFlex, shown in Max Def Weathered Wood

#### **Climate**Flex®

Featuring the latest advances in polymer science, CertainTeed's **Climate**Flex technology works at a molecular level to make shingles strong and pliable. The rubber-like qualities of the **Climate**Flex asphalt formula provides each shingle with improved hail resistance, cold-weather flexibility, and granule adhesion than traditional asphalt shingles.

- Highest industry-rated impact protection
- Better pliability and granule adhesion
- Endures weathering and cold-weather extremes

#### NORTHGATE® ClimateFlex® COLOR PALETTE

Max Def Georgetown Gray

Max Def Moire Black

Max Def Driftwood

Max Def Heather Blend

Max Def Weathered Wood

Max Def Burnt Sienna

Max Def Pewter