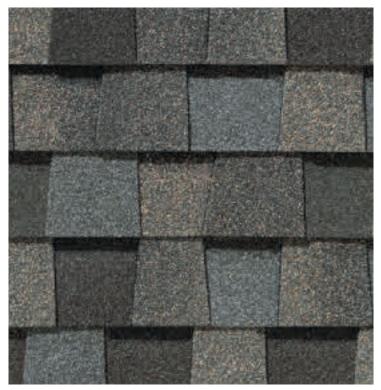

#### Granule with StreakFighter Technology

Ceramic coating

Copper layer

Mineral core

Diagram for illustrative purposes only.

Landmark, shown in Silver Bi

#### LANDMARK® COLOR PALETTE

Silver Birch

Cobblestone Gray

Weathered Wood

Driftwood

Heather Blend

Burnt Sienna

Atlantic Blue