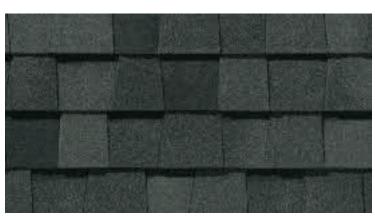

Max Def Colonial Slate

Max Def Weathered Wood

Max Def Pewter

Max Def Moire Black

Max Def Burnt Sienna

Max Def Resawn Shake

NorthGate ClimateFlex, shown in Max Def Weathered Wood