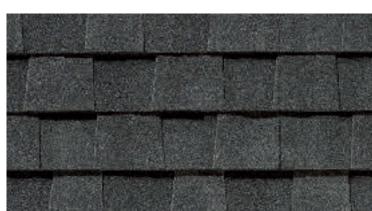

#### LANDMARK® COLOR PALETTE

Silver Birch

Cobblestone Gray

Weathered Wood

Driftwood

Heather Blend

Burnt Sienna

Atlantic Blue