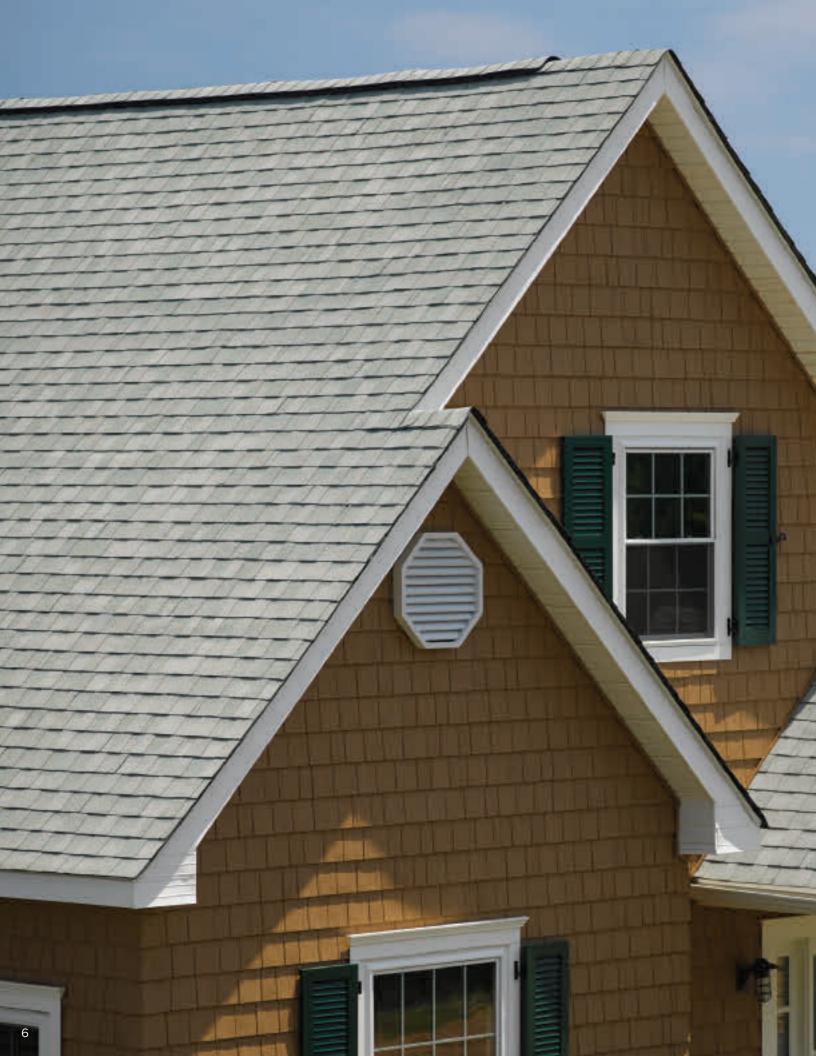

Max Def Colonial Slate

Max Def Weathered Wood

Max Def Pewter

Max Def Moire Black

Max Def Burnt Sienna

Max Def Resawn Shake

NorthGate ClimateFlex, shown in Max Def Weathered Wood

## Outstanding Durability

#### **NORTHGATE®**

#### **Climate**Flex®

Featuring the latest advances in polymer science, CertainTeed's **Climate**Flex technology works at a molecular level to make shingles strong and pliable. The rubber-like qualities of the **Climate**Flex asphalt formula provides each shingle with improved hail resistance, cold-weather flexibility, and granule adhesion than traditional asphalt shingles.