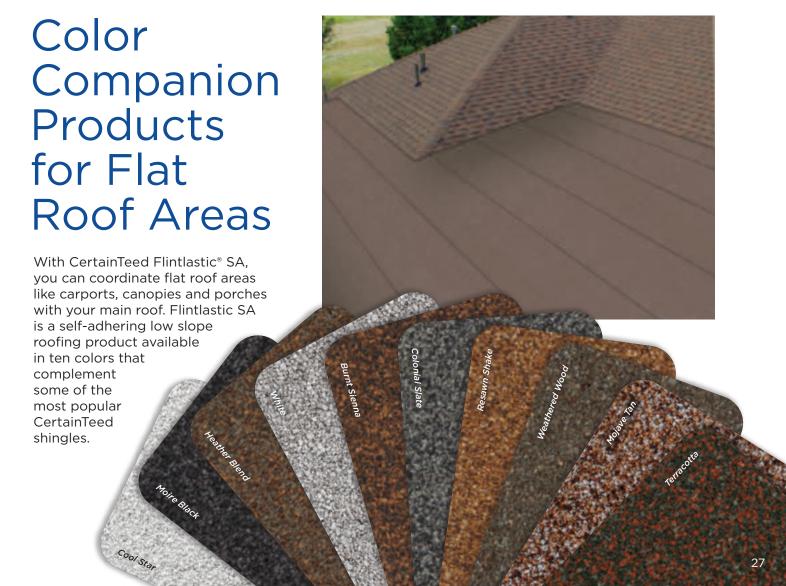

#### Add a Little Accent to Your Roof

The visually impactful choice for capping the hips and ridges of your roof, CertainTeed's Cedar Crest® accessory shingles will complement or match any shingle in the Landmark Series. For a low-profile hip and ridge look, CertainTeed also offers Shadow Ridge® accessory shingles, now available in a ClimateFlex version.