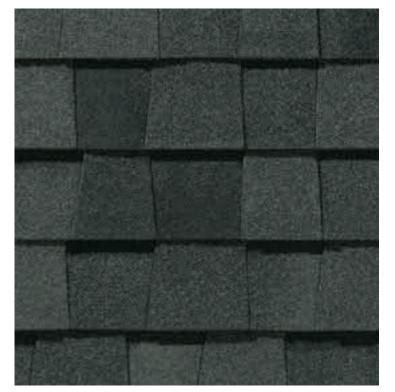

Hunter Green

Colonial Slate

Georgetown Gray

Pewter

Moire Black

Resawn Shake

Cottage Red

Landmark PRO, shown in Max Def Moire Black