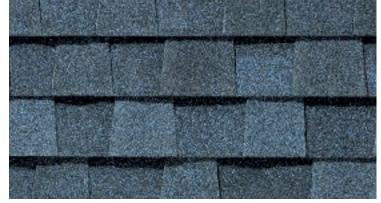

#### NORTHGATE® ClimateFlex® COLOR PALETTE

Max Def Georgetown Gray

Max Def Moire Black

Max Def Driftwood

Max Def Heather Blend

Max Def Weathered Wood

Max Def Burnt Sienna

Max Def Pewter