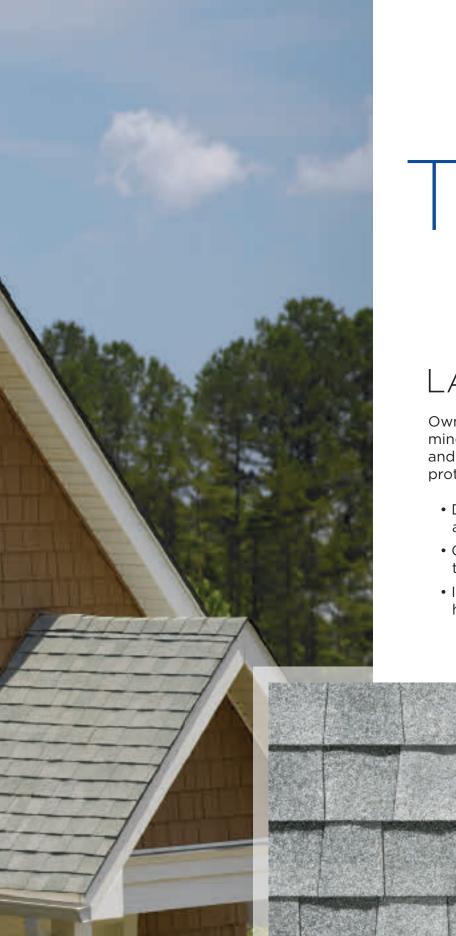

#### LANDMARK®

Owning a Landmark roof brings peace of mind. Landmark's dual-layered construction and exceptional durability provide long-lasting protection for your home.

- Dual-layered for extra dimensionality and protection from the elements
- Offers the widest array of colors in the industry
- Independently certified as meeting the highest quality standards for roofing

#### LANDMARK® COLOR PALETTE

Silver Birch

Cobblestone Gray

Weathered Wood

Driftwood

Heather Blend

Burnt Sienna

Atlantic Blue