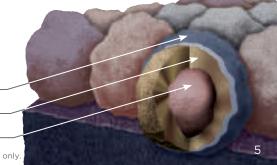

#### **Streak**Fighter<sup>®</sup>

Algae Resistance

The ultimate in stain protection.

Those streaks you see on other roofs in your neighborhood? That's algae, and it's a common eyesore on roofing throughout North America. CertainTeed's StreakFighter technology uses the power of science to repel algae before it can take hold and spread. StreakFighter's granular blend includes naturally algae-resistant copper, helping your roof maintain its curb appeal and look beautiful for years to come.

#### Granule with StreakFighter Technology

Ceramic coating

Copper layer

Mineral core

Diagram for illustrative purposes only.

Landmark, shown in Silver Bi