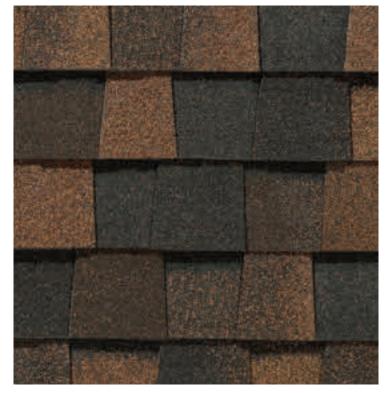

Hunter Green

Colonial Slate

Georgetown Gray

Pewter

Moire Black

Resawn Shake

Cottage Red

Landmark PRO, shown in Max Def Moire Black