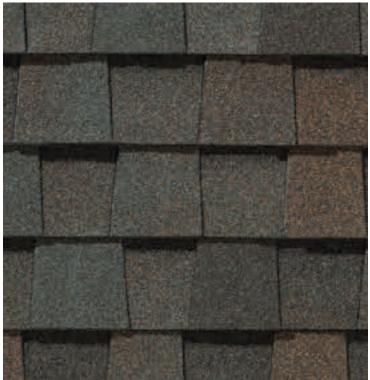

Max Def Colonial Slate

Max Def Weathered Wood

Max Def Pewter

Max Def Moire Black

Max Def Burnt Sienna

Max Def Resawn Shake

NorthGate ClimateFlex, shown in Max Def Weathered Wood