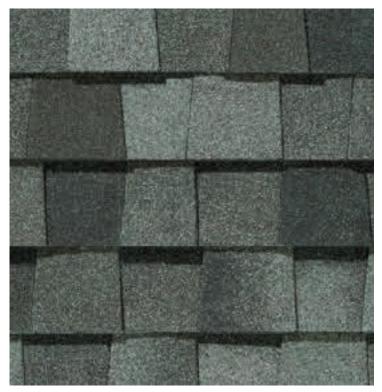

#### LANDMARK® COLOR PALETTE

Silver Birch

Cobblestone Gray

Weathered Wood

Driftwood

Heather Blend

Burnt Sienna

Atlantic Blue