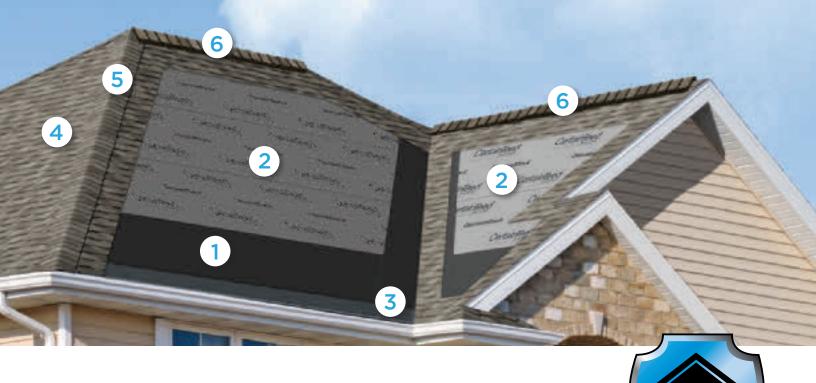

### Integrity Roof System™

A COMPLETE APPROACH TO LONG LASTING BEAUTY AND PERFORMANCE

With as much care as you take in selecting the right contractor, choosing the right roof system is equally as important. A CertainTeed Integrity Roof System combines key elements that help ensure you have a well-built roof for long-lasting performance.

#### . Waterproofing Underlayment

The first step in your defense against the elements. Self-adhering underlayment is installed at vulnerable areas of your roof to help prevent leaks from wind-driven rain and ice dams.

#### 2. Water-Resistant Underlayment

Provides a protective layer over the roof deck and acts as a secondary barrier against leaks.

#### 3. Starter Shingles

Starter Shingles are the first course of shingles that are installed and designed to work in tandem with the roof shingles above for optimal shingle sealing and performance.

#### 4. Shingles

Choose from a variety of Good-Better-Best styles to complement any roof design and fit your budget.

#### 5. Hip & Ridge Caps

Available in numerous profiles, these accessories are used on the roof's hip and ridge lines for a distinctive finishing touch to your new roof.

#### 6. Ventilation

A roof that breathes is shown to perform better and last longer. Ridge Vents, in combination with Intake Vents, allow air to flow on the underside of your roof deck, keeping the attic cooler in the summer and drier in the winter.