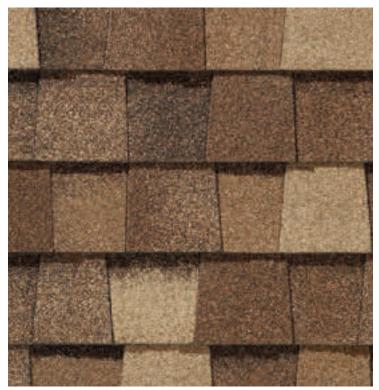

Max Def Colonial Slate

Max Def Weathered Wood

Max Def Pewter

Max Def Moire Black

Max Def Burnt Sienna

Max Def Resawn Shake

NorthGate ClimateFlex, shown in Max Def Weathered Wood