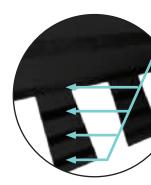

#### Nail Trak®

Fast, Accurate, Visible

The new and improved NailTrak nailing line, a feature on CertainTeed designer shingles.

Now NailTrak is brighter than ever before, with high-visibility lines that stand out whether it's daybreak or dusk.

NailTrak removes the guesswork with three separately defined lines, creating a large area to guide your nailing and a smaller area for extreme steep-slope applications.