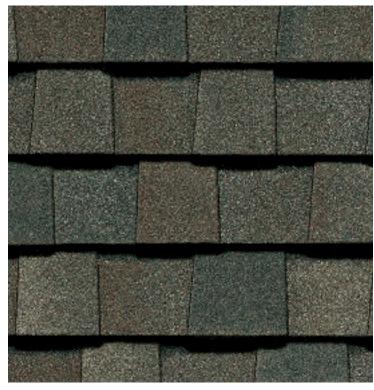

#### LANDMARK® PRO COLOR PALETTE

Max Def Cobblestone Gray

Max Def Georgetown Gray

Max Def Driftwood

Max Def Prairie Wood

Max Def Heather Blend

Max Def Shenandoah

Max Def Atlantic Blue