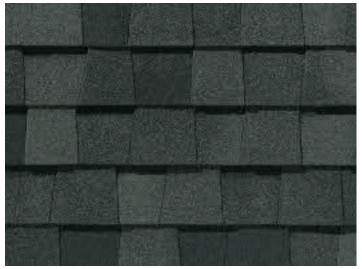

#### LANDMARK® COLOR PALETTE

Silver Birch

Cobblestone Gray

Weathered Wood

Driftwood

Heather Blend

Burnt Sienna

Atlantic Blue