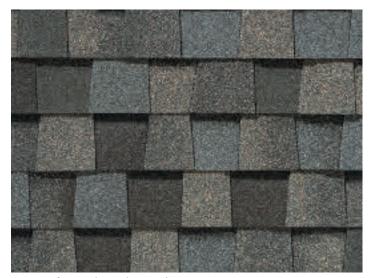

#### Granule with StreakFighter Technology

Ceramic coating

Copper layer

Mineral core

Diagram for illustrative purposes only.

Landmark, shown in Silver Bi