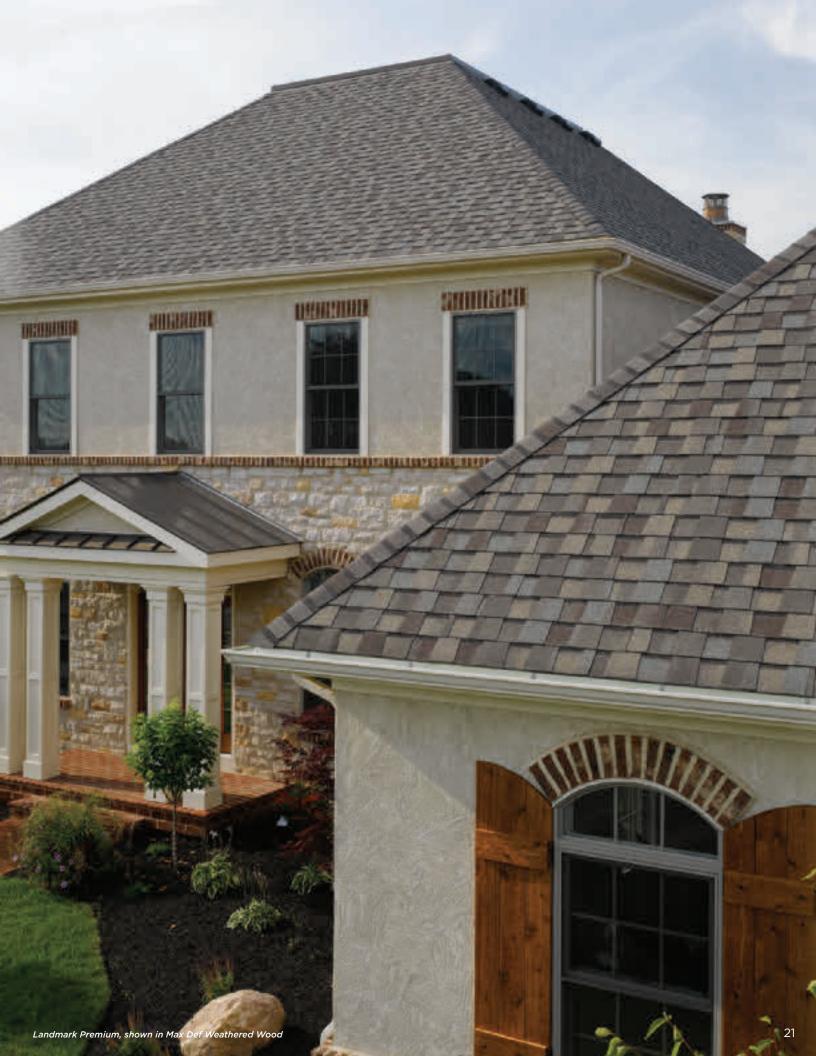

Landmark Premium, shown in Max Def Weathered Wood

# Top Shelf

#### LANDMARK® PREMIUM

A sophisticated look, brilliantly executed. Our Premium line is engineered to protect, enhance and endure.

- Outclasses ordinary roofing in both appearance and performance
- Tough two-piece laminated fiberglass-based construction
- Features Max Def colors for a deeper, richer mixture of surface granules