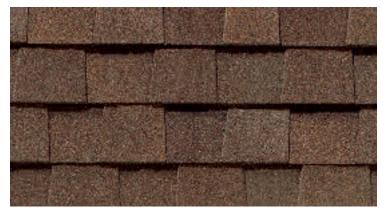

Hunter Green

Colonial Slate

Georgetown Gray

Pewter

Moire Black

Resawn Shake

Cottage Red

Landmark PRO, shown in Max Def Moire Black