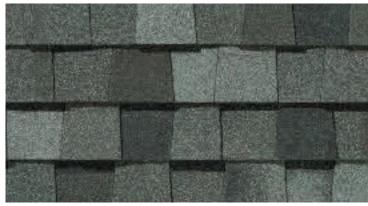

Max Def Colonial Slate

Max Def Weathered Wood

Max Def Pewter

Max Def Moire Black

Max Def Burnt Sienna

Max Def Resawn Shake

NorthGate ClimateFlex, shown in Max Def Weathered Wood

#### **Climate**Flex®

Featuring the latest advances in polymer science, CertainTeed's **Climate**Flex technology works at a molecular level to make shingles strong and pliable. The rubber-like qualities of the **Climate**Flex asphalt formula provides each shingle with improved hail resistance, cold-weather flexibility, and granule adhesion than traditional asphalt shingles.

#### NORTHGATE® ClimateFlex® COLOR PALETTE

Max Def Georgetown Gray

Max Def Moire Black

Max Def Driftwood

Max Def Heather Blend

Max Def Weathered Wood

Max Def Burnt Sienna

Max Def Pewter