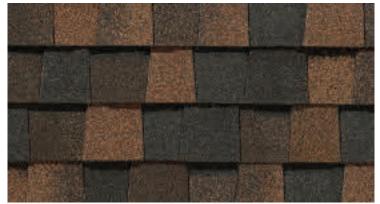

#### LANDMARK® COLOR PALETTE

Silver Birch

Cobblestone Gray

Weathered Wood

Driftwood

Heather Blend

Burnt Sienna

Atlantic Blue