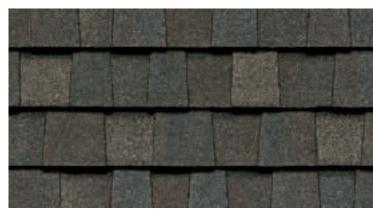

#### LANDMARK® COLOR PALETTE

Silver Birch

Cobblestone Gray

Weathered Wood

Driftwood

Heather Blend

Burnt Sienna

Atlantic Blue