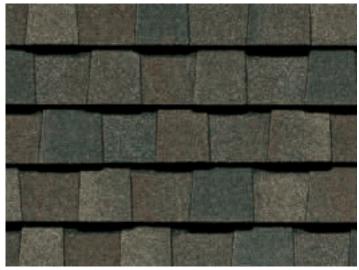

Hunter Green

Colonial Slate

Georgetown Gray

Pewter

Moire Black

Resawn Shake

Cottage Red

Landmark PRO, shown in Max Def Moire Black